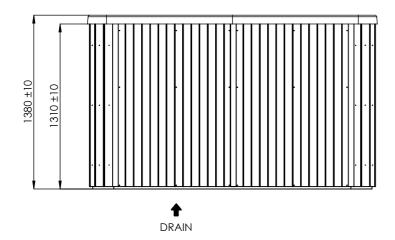

ELECTRICAL BOARD CONNECTIONS ACCESS



## Inground option

It's essential to keep a minimum clearance access of 700mm all around.



According to our policy of continuous improvement, dimensions, features or components of this product can be partially or completely changedwithout prior notice.

It's Customer responsibility to verify that this is the last version of the drawing

| 02                                                                                                                                                                                  | 03/12/2018  | D.Castillo | Spa weight added.   |            |             |      |             |
|-------------------------------------------------------------------------------------------------------------------------------------