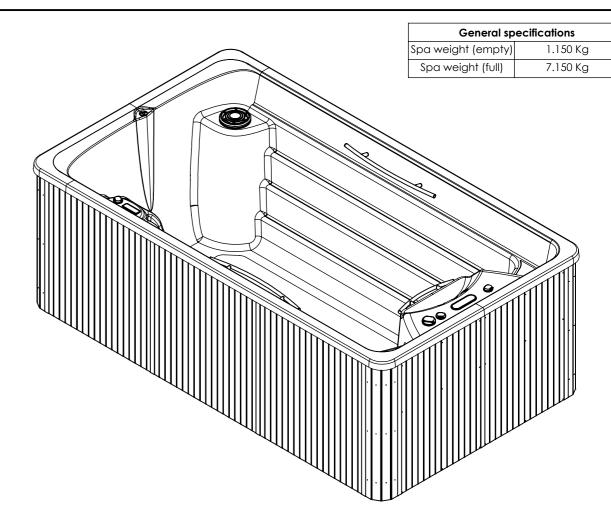

It's Customer responsibility to verify that this is the last version of the drawing

| 02                                                                                                                                                                                  | 03/12/2018  | D.Castillo | Spa weight added.   |            |             |      |             |
|-------------------------------------------------------------------------------------------------------------------------------------------------------------------------------------|-------------|------------|---------------------|------------|-------------|------|-------------|
| 01                                                                                                                                                                                  | 04/10/2018  | A.Miquel   | Jets (CMP) changed. |            |             |      |             |
| Change No.                                                                                                                                                                          | Date        | Name       | Modification        |            |             |      |             |
| Remarks Dimensions in mm. General Tolerances +/- 10mm                                                                                                                               |             |            |                     | COMMERCIAL |             |      |             |
| Drawn                                                                                                                                                                               | 20/03/2017  | O. Faura   | 157.282724          |            | Part Number | Rev. | First Angle |
| Checked                                                                                                                                                                             | 20/03/2017  | V. Saiz    | IBER                | CDA        |             |      | Projection  |
| Scale 1:30                                                                                                                                                                          |             |            | IDEK                | SFA        | 69128       | 02   |             |
| Sheet 1/2                                                                                                                                                                           | DIN 7168 IS | SO 2768g   |                     |            |             |      | 7 \$        |
| Property of IBERSPA S.L. Avda. Plà d'Urgell 2-8 25200 Cervera, Spain. Don't use without permission. Keep this information confidential and use it solely for the permitted purpose. |             |            |                     |            |             |      |             |