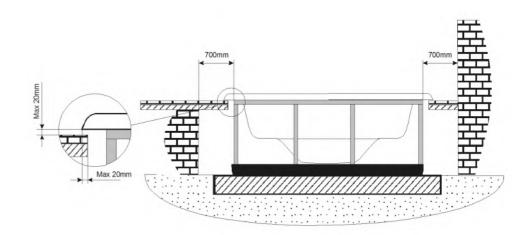

ELECTRICAL BOARD CONNECTIONS ACCESS

## Inground option

It's essential to keep a minimum clearance access of 700mm all around.

According to our policy of continuous improvement, dimensions, features or components of this product can be partially or completely changedwithout prior notice.