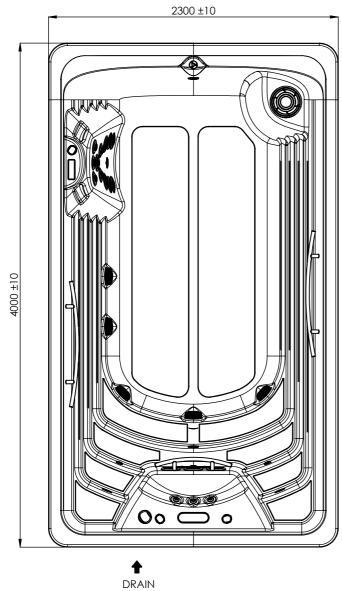

ELECTRICAL BOARD CONNECTIONS ACCESS



## Inground option

It's essential to keep a minimum clearance access of 700mm all around.



According to our policy of continuous improvement, dimensions, features or components of this product can be partially or completely changedwithout prior notice.

It's Customer responsibility to verify that this is the last version of the drawing

| 02                                                                                                                                                                                  | 03/12/2018  | D.Castillo | Spa weight added.   |            |             |      |             |
|---------------------------------------------------------------------------------------------------------------------------------------